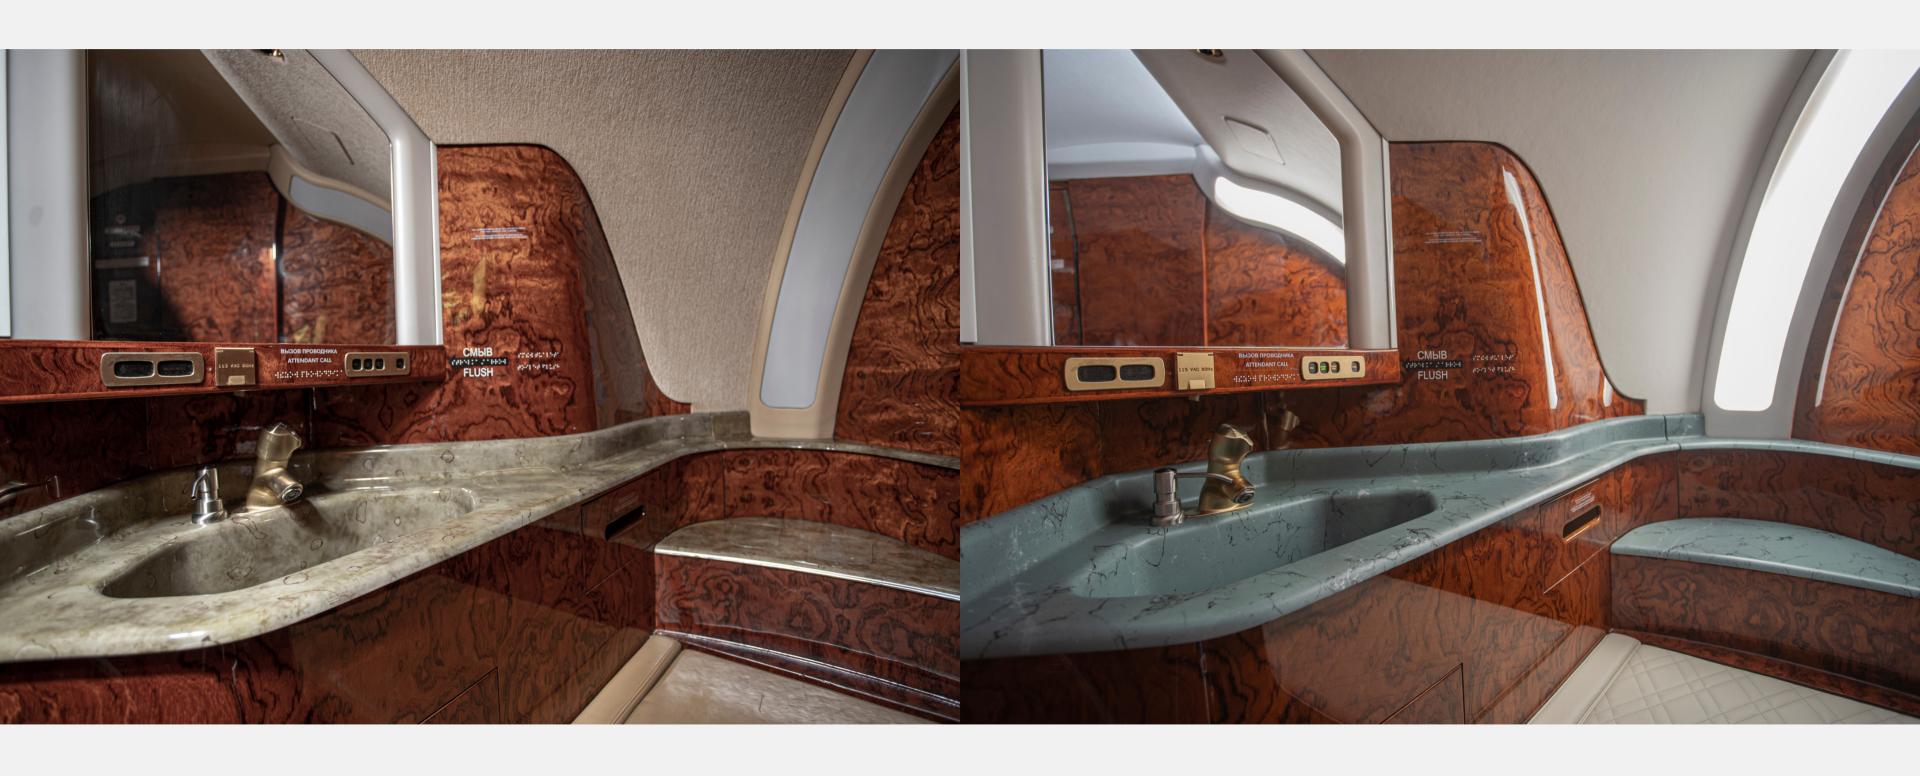

## Before & After

## Complete list of work performed

- smart repair of veneer and varnish damages, e.g., nicks, dents, chipping
- re-webbing of seatbelts
- change of seats and divan dresscover
- refurbishment of seat cushion foam
- reupholstering of dado panels/windowliners/headliners
- carpet change
- countertop replacement staron / corian in galley, FWD lavatory, AFT lavatory
- LED modification