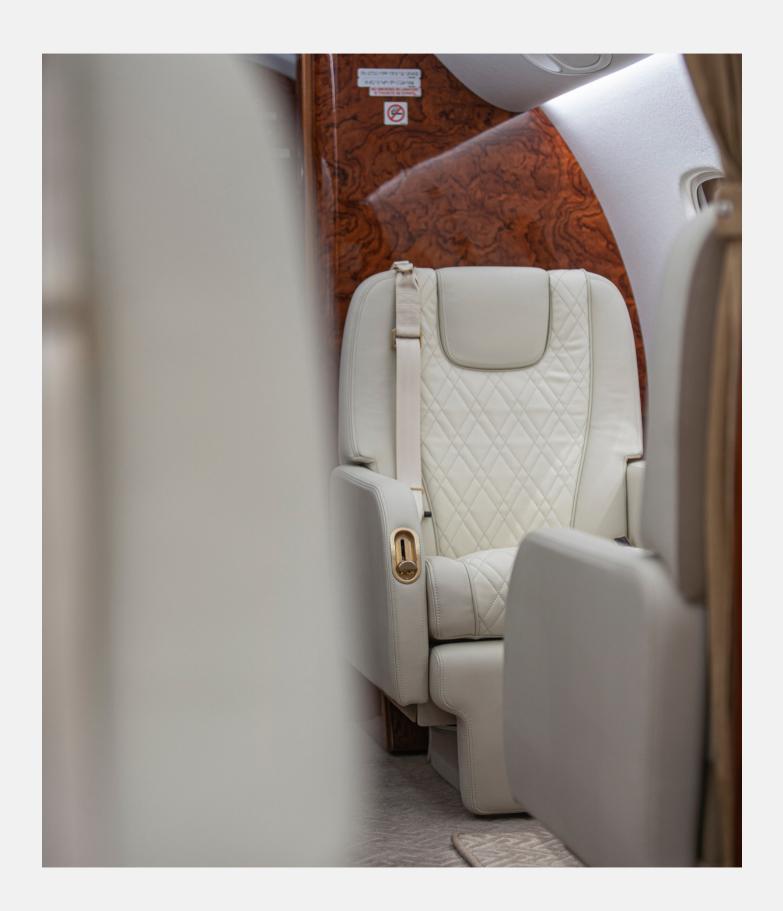

AIRLINE SUPPORT BALTIC WWW.AIRSUP.LV

600

The aim set by our fantastic client was to refresh the interior in such a way that the design will resemble a newer one in Legacy 650.

## Project overview

Dedicating our expertise and skills to turning the client's vision into reality, we've carried out a full spectrum of works, redesigning the aircraft.

The timeless color palette, like brown, beige and ivory, alongside durable leathers and elegant fabrics, guarantee a long-lasting functional interior.

## Complete list of work performed

- smart repair of veneer and varnish damages, e.g., nicks, dents, chipping
- re-webbing of seatbelts
- change of seats and divan dresscover
- refurbishment of seat cushion foam
- reupholstering of dado panels/windowliners/headliners
- carpet change
- countertop replacement staron / corian in galley, FWD lavatory, AFT lavatory
- LED modification