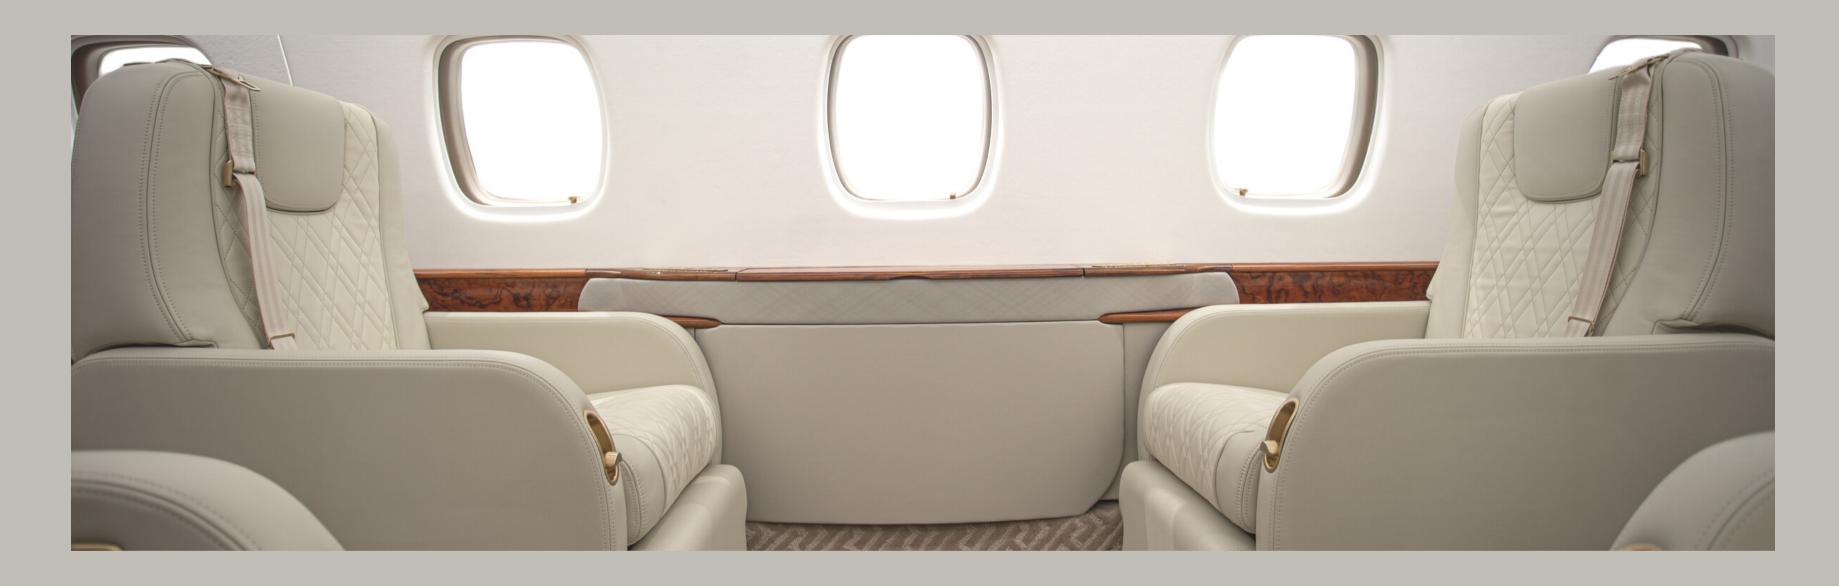

AIRLINE SUPPORT BALTIC WWW.AIRSUP.LV

600

The aim set by our fantastic client was to refresh the interior in such a way that the design will resemble a newer one in Legacy 650.

## Project overview

Dedicating our expertise and skills to turning the client's vision into reality, we've carried out a full spectrum of works, redesigning the aircraft.

The timeless color palette, like brown, beige and ivory, alongside durable leathers and elegant fabrics, guarantee a long-lasting functional interior.

## Complete list of work performed

- smart repair of veneer and varnish damages, e.g., nicks, dents, chipping
- re-webbing of seatbelts
- change of seats and divan dresscover
- refurbishment of seat cushion foam
- reupholstering of dado panels/windowliners/headliners
- carpet change
- countertop replacement staron / corian in galley, FWD lavatory, AFT lavatory
- LED modification