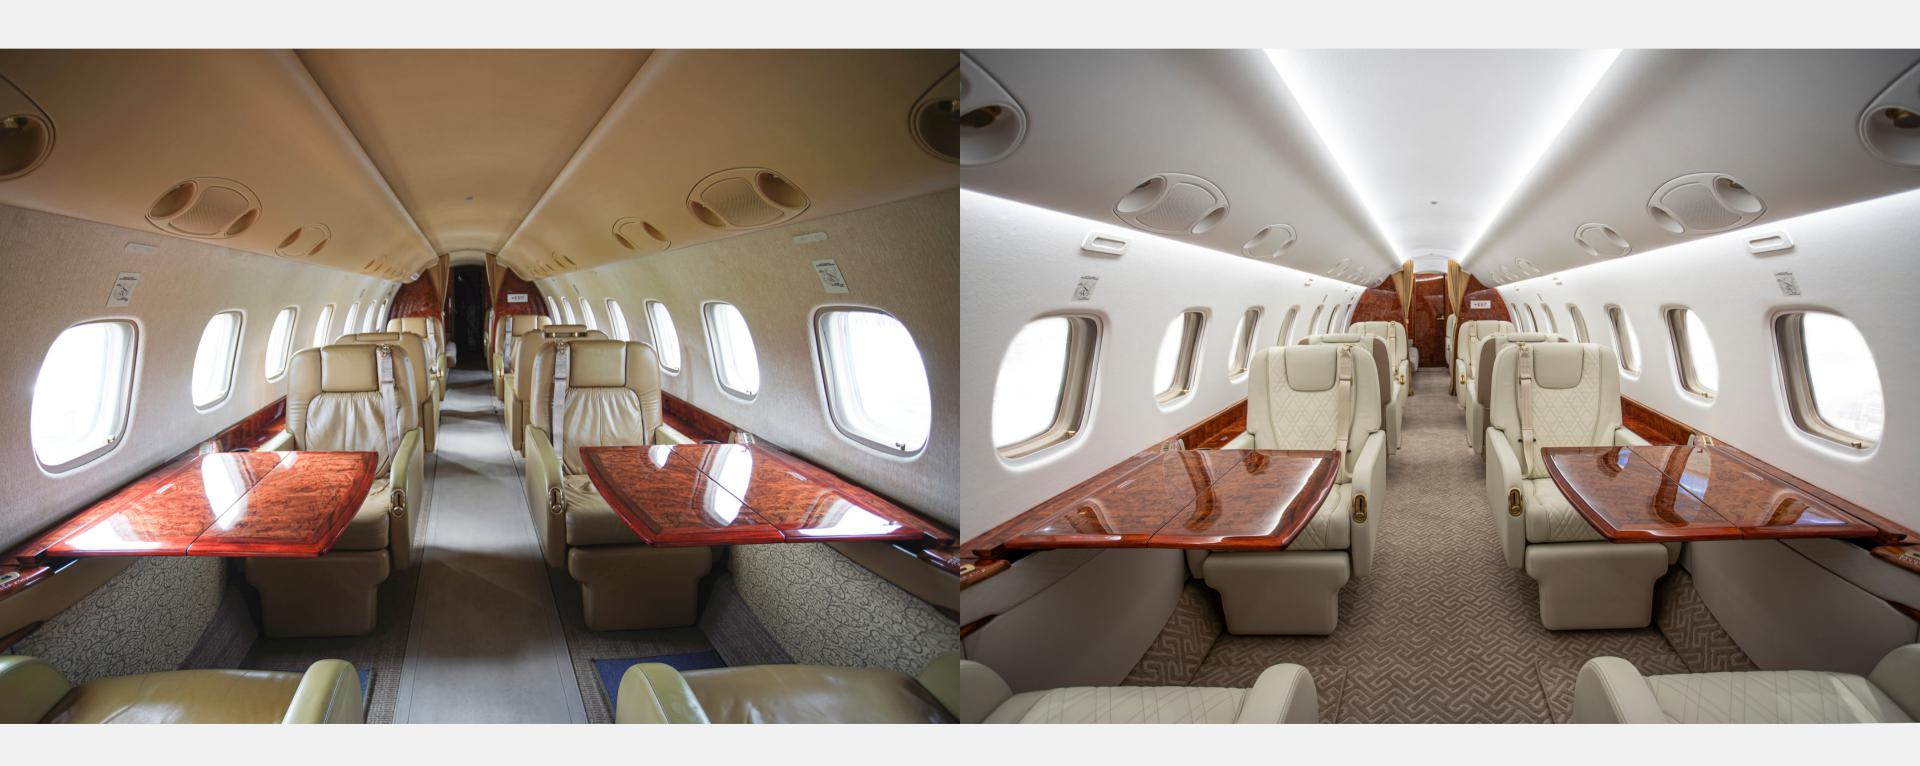

AIRLINE SUPPORT BALTIC WWW.AIRSUP.LV



600



The aim set by our fantastic client was to refresh the interior in such a way that the design will resemble a newer one in Legacy 650.



## Project overview

Dedicating our expertise and skills to turning the client's vision into reality, we've carried out a full spectrum of works, redesigning the aircraft.

The timeless color palette, like brown, beige and ivory, alongside durable leathers and elegant fabrics, guarantee a long-lasting functional interior.

## Before & After













## Complete list of work performed

- smart repair of veneer and varnish damages, e.g., nicks, dents, chipping
- re-webbing of seatbelts
- change of seats and divan dresscover
- refurbishment of seat cushion foam
- reupholstering of dado panels/windowliners/headliners
- carpet change
- countertop replacement staron / corian in galley, FWD lavatory, AFT lavatory
- LED modification



## Contact us